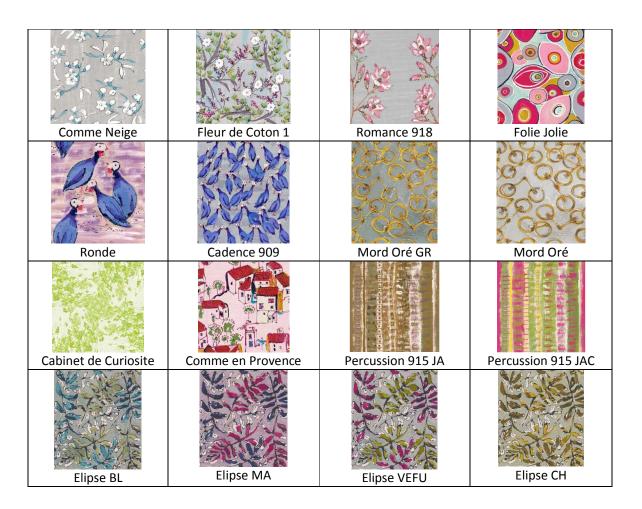

Choose from fresh, flirty floral designs such as **Comme Neige** and **Fleur de Coton**, or opt for the more vibrant patterns of the architectural **Comme de Provence** or the carnival themed **Percussion**, which taps into the trend for crisp white bases spiked with absinthian yellows and limes, rock candy and syrupy pinks.

The unique colour combinations of Lalie Design's more graphic fabrics mean they can be paired with existing home décor schemes and used to add a fresh, punchy update to your interior. The designs are spicy, gregarious and persuasive, conjuring up feelings of faraway lands and localities.

Lalie Design's fresh contemporary twist on traditional floral designs offers a quintessential neutral that can be relied upon to co-ordinate with existing interior design schemes, while offering an instant update to tired winter hues.