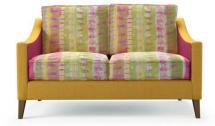

Choose from fresh, flirty floral designs such as **Comme Neige** and **Fleur de Coton**, or opt for the more vibrant patterns of the architectural **Comme de Provence** or the carnival themed **Percussion**, which taps into the trend for crisp white bases spiked with absinthian yellows and limes, rock candy and syrupy pinks.

The unique colour combinations of Lalie Design's more graphic fabrics mean they can be paired with existing home décor schemes and used to add a fresh, punchy update to your interior. The designs are spicy, gregarious and persuasive, conjuring up feelings of faraway lands and localities.