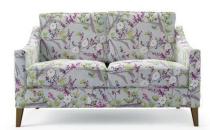

Choose from fresh, flirty floral designs such as **Comme Neige** and **Fleur de Coton**, or opt for the more vibrant patterns of the architectural **Comme de Provence** or the carnival themed **Percussion**, which taps into the trend for crisp white bases spiked with absinthian yellows and limes, rock candy and syrupy pinks.

Lalie Design's fresh contemporary twist on traditional floral designs offers a quintessential neutral that can be relied upon to co-ordinate with existing interior design schemes, while offering an instant update to tired winter hues.