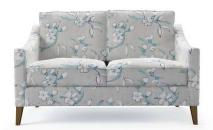

Choose from fresh, flirty floral designs such as **Comme Neige** and **Fleur de Coton**, or opt for the more vibrant patterns of the architectural **Comme de Provence** or the carnival themed **Percussion**, which taps into the trend for crisp white bases spiked with absinthian yellows and limes, rock candy and syrupy pinks.

Lalie Design's fresh contemporary twist on traditional floral designs offers a quintessential neutral that can be relied upon to co-ordinate with existing interior design schemes, while offering an instant update to tired winter hues.