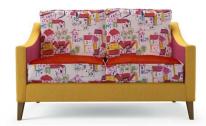

Choose from fresh, flirty floral designs such as **Comme Neige** and **Fleur de Coton**, or opt for the more vibrant patterns of the architectural **Comme de Provence** or the carnival themed **Percussion**, which taps into the trend for crisp white bases spiked with absinthian yellows and limes, rock candy and syrupy pinks.

The unique colour combinations of Lalie Design's more graphic fabrics mean they can be paired with existing home décor schemes and used to add a fresh, punchy update to your interior. The designs are spicy, gregarious and persuasive, conjuring up feelings of faraway lands and localities.